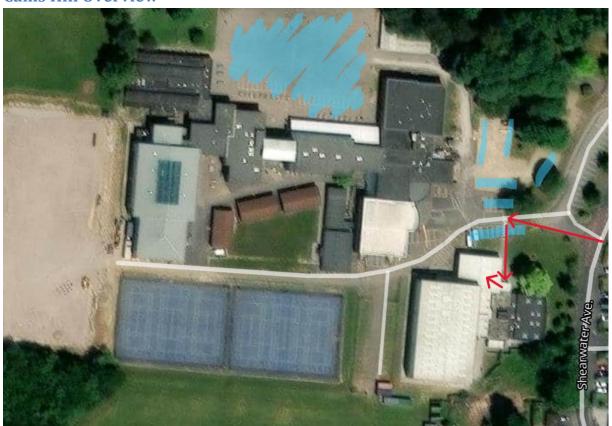

## Getting to the venue

Our classes are at Cams Hill School, Shearwater Avenue, PO16 8AH – or you can search for <u>Swain Taekwon-Do (Fareham)</u>. When you arrive, there are a number of marked parking bays inside the second fence, alternatively use the gravel or overflow car park behind the school – all shaded blue on the satellite image below.

We use the Dance Studio in the David Buckland Sports Centre; to your left as you drive onto site. The red arrows on the satellite image show how to get to the building door and the dance studio is the first door on your right as you enter the building with windows overlooking the car park. There are toilets and changing rooms down the corridor on your left should you need them.

## **Cams Hill Overview**

**David Buckland Sports Centre** 