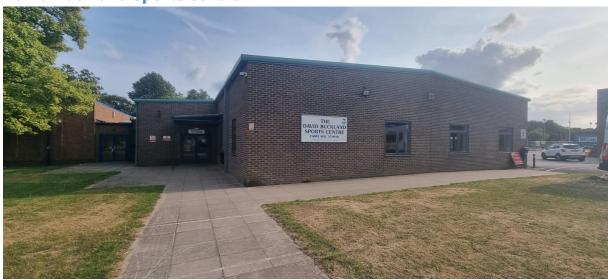

We use the Dance Studio in the David Buckland Sports Centre; to your left as you drive onto site. The red arrows on the satellite image show how to get to the building door and the dance studio is the first door on your right as you enter the building with windows overlooking the car park. There are toilets and changing rooms down the corridor on your left should you need them.

## **Cams Hill Overview**

**David Buckland Sports Centre** 