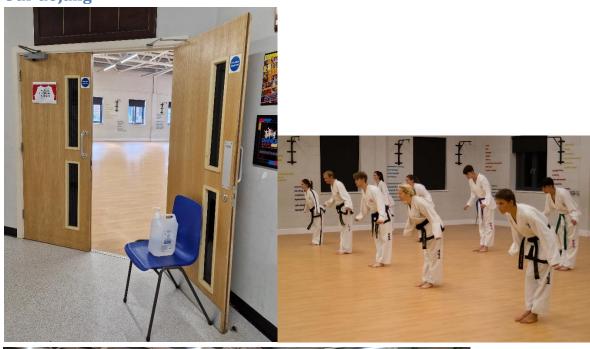

We use the Dance Studio in the David Buckland Sports Centre; to your left as you drive onto site. The red arrows on the satellite image show how to get to the building door and the dance studio is the first door on your right as you enter the building with windows overlooking the car park. There are toilets and changing rooms down the corridor on your left should you need them.

## Our dojang